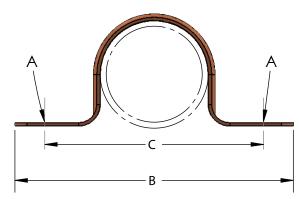

## FIG. 231CT two hole strap for copper tubing

| Materials/Finishes: | Copper Epoxy Coated Copper Gard (231CT)                                                                            |  |
|---------------------|--------------------------------------------------------------------------------------------------------------------|--|
| Variants:           | N/A                                                                                                                |  |
| Service:            | Designed as a light duty support for copper tubing. Attaches directly to horizontal or vertical structural member. |  |
| Approvals:          | Complies with Manufacturers' Standardization Society MSS SP-58 & SP-69 (Type# 26)                                  |  |
| Ordering:           | Specify figure number and tube size                                                                                |  |
| Notes:              | Available domestic                                                                                                 |  |

| TUBE<br>SIZE | TUBE<br>OD | A<br>HOLE<br>SIZE | В     | С     | WGT<br>EACH<br>(lbs) |
|--------------|------------|-------------------|-------|-------|----------------------|
| 1/4          | 0.375      | 3/16              | 1-3/4 | 1-1/8 | 0.01                 |
| 3/8          | 0.500      | 3/16              | 1-7/8 | 1-1/4 | 0.01                 |
| 1/2          | 0.625      | 3/16              | 2-1/8 | 1-1/2 | 0.01                 |
| 3/4          | 0.875      | 3/16              | 2-3/8 | 1-5/8 | 0.02                 |
| 1            | 1.125      | 3/16              | 2-7/8 | 2-1/4 | 0.02                 |
| 1-1/4        | 1.375      | 3/16              | 3-1/8 | 2-1/2 | 0.04                 |
| 1-1/2        | 1.625      | 7/32              | 3-5/8 | 2-3/4 | 0.05                 |
| 2            | 2.125      | 7/32              | 4-1/4 | 3-3/8 | 0.06                 |